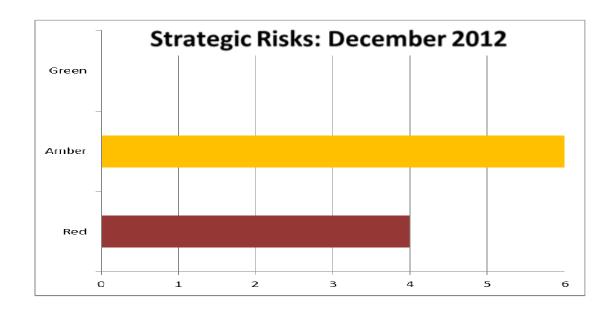

et                | Green    | Ahead of Plan           |  |  |
| Achieved or exceeded target by less than 10% | Blue     | On schedule             |  |  |
| Up to 5% behind target                       | Amber    | N/A                     |  |  |
| More than 5% behind target                   | Red      | Behind Plan             |  |  |
| Getting better                               | ,        | N/A                     |  |  |
| No change in performance                     | •        | N/A                     |  |  |
| Getting worse                                | •        | N/A                     |  |  |
| Data or target missing                       | ?        | Project not updated     |  |  |
| N/A                                          | <b>B</b> | Not due to have started |  |  |



|                                             | In Year Performance Measures <sup>1</sup> |       |      |       |   |                                           |   |                                         |    |   |   |
|---------------------------------------------|-------------------------------------------|-------|------|-------|---|-------------------------------------------|---|-----------------------------------------|----|---|---|
| Corporate Plan Priorities                   |                                           |       |      |       |   | Direction of Travel compared to last year |   | Direction of Travel since last reported |    |   |   |
|                                             | Red                                       | Amber | Blue | Green | ? | -